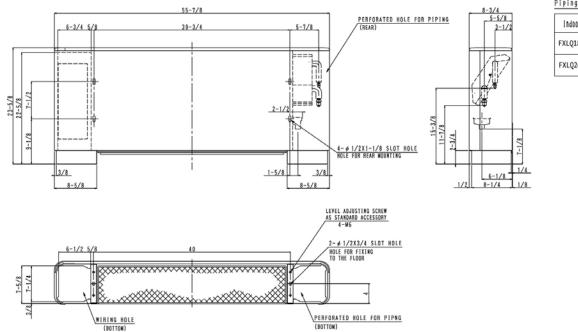

### **Dimensional Drawing - Indoor Unit**

Daikin AC TRL Generated Submittal Data

FXLQ18MVJU9

Piping size (Field supply)

FXLQ18/24MVJU9

| Indoor unit | Gas side | Liquid side |
|-------------|----------|-------------|
|             |          |             |
| FXLQ18MVJU9 | ¢1/2     | ø1/4        |
| FXLQ24MVJU9 | ¢5/8     | ¢3/8        |