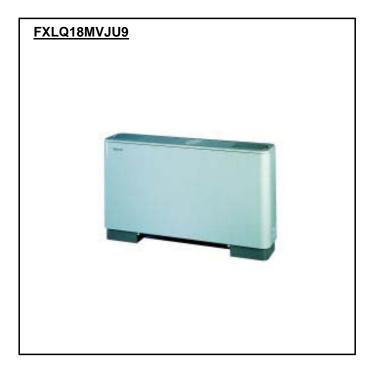

### Performance

| Indoor Unit Model No:            | FXLQ18MVJU9 |
|----------------------------------|-------------|
| Rated Cooling Capacity (Btu/hr): | 18000       |
| Sensible Capacity (Btu/hr):      | 12200       |
| Cooling Input Power (kW):        | 0.105       |
| Rated Heating Capacity (Btu/hr): | 20000       |
| Heating Input Power (kW):        | 0.105       |

| Indoor Unit Type:            | Floor Standing           |
|------------------------------|--------------------------|
| Rated Cooling Conditions     | Indoor: 80°F DB/67°F WB  |
|                              | Ambient: 95°F DB/75°F WB |
| Rated Heating Conditions     | Indoor: 70°F DB/60°F WB  |
|                              | Ambient: 47°F DB/43°F WB |
| Rated Piping Length (ft)     | 25                       |
| Rated Height Separation (ft) | 0                        |

## Indoor Unit Details

| 208-230/60/1ph      |
|---------------------|
| L1, L2, Ground      |
| 0.6                 |
| <i>(A):</i> 15      |
| 23-5/8x55-7/8x8-3/4 |
| N/A                 |
| 80                  |
|                     |
|                     |

### FXLQ18MVJU9

Std U.S. Warranty: 7yrs Compressor, 1yrs Parts

Daikin AC (Americas), Inc., 1645 Wallace Drive - Suite 110, Carrollton, TX 75006

Daikin AC TRL Generated Submittal Data