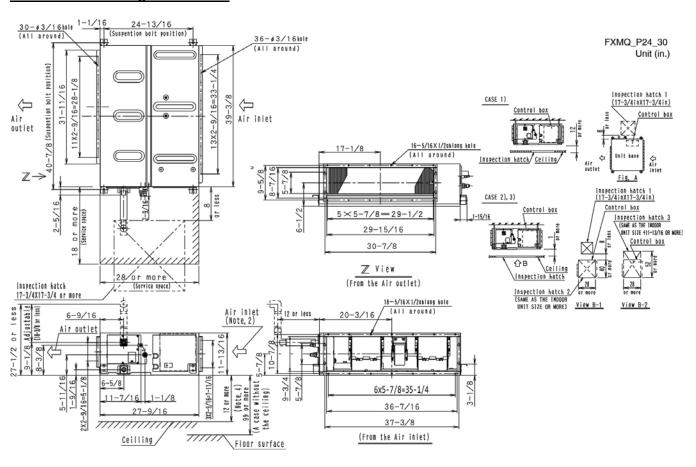

-------------------|-----------|
| Moisture Removal (pt/h):             |           |
| Gas Pipe Connection (inch):          | 5/8       |
| Liquid Pipe Connection (inch):       | 3/8       |
| Condensate Connection (inch):        | 1-1/4     |
| Sound Pressure Level (dBA):          | 42        |
| Sound Power Level (dBA):             |           |
| External Static Pressure/Max (inWg): | 0.4 / 0.8 |
| Controller Name:                     |           |
|                                      |           |

# FXMQ24PVJU

## FXMQ24PVJU

Std U.S. Warranty: 7yrs Compressor, 1yrs Parts



# **Submittal Data Sheet**

| Approval:     |
|---------------|
| Date:         |
| Construction: |
| Unit #:       |
| Drawing #:    |
|               |

### **Dimensional Drawing - Indoor Unit**

FXMQ24PVJU